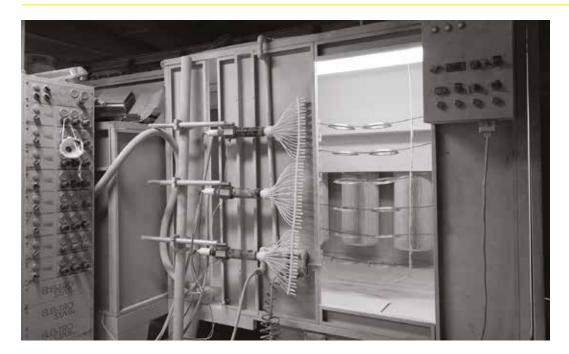

## Paint Shop

We have the necessary equipment to perform electrostatic and powder coated painting.

Powder coating is a type of coating that is applied as a free-flowing, dry powder. The main difference between a conventional liquid paint and a powder coating is that the powder coating does not require a solvent to keep the binder and filler parts in a liquid suspension form.