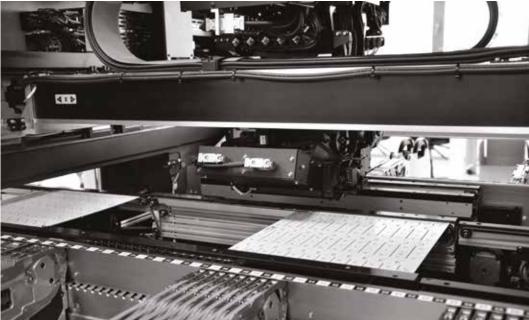

# **Assembly Lines**

Components are mounted on several assembly lines by considering each distinct product type.

Different parts of the product body is assambled through work stations connected to each other on assembly line. Hence, final product is developed. Various products or variations of same product are constructed in seperate batches with respect to priority relations of technology.