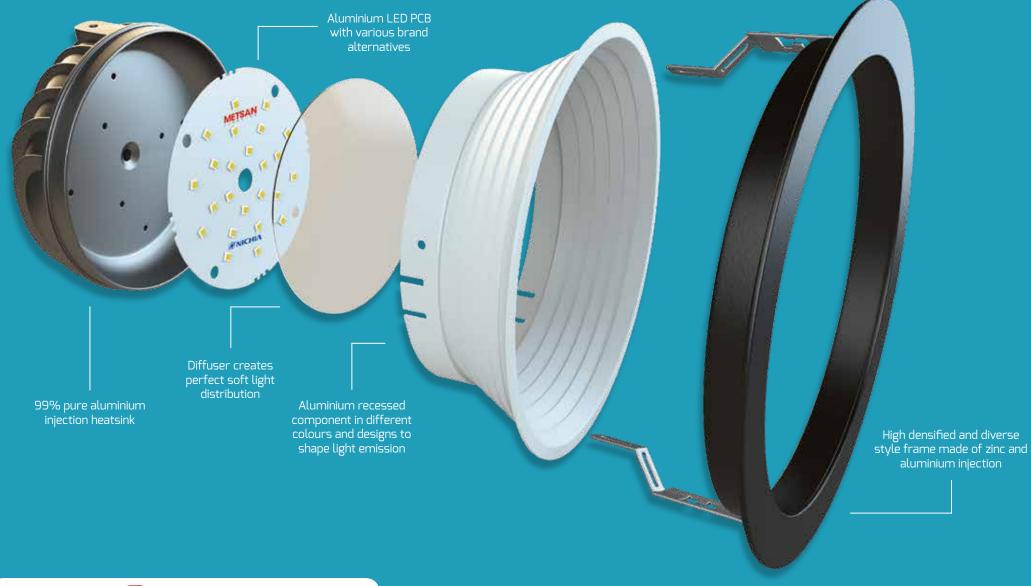

# Led Assembly Line

Led Components assembled on the card through automation

Custom design electronic circuits and led components are applied high intensed aluminium powered card.

# **Assembly Lines**

Components are mounted on several assembly lines by considering each distinct product type.

Different parts of the product body is assambled through work stations connected to each other on assembly line. Hence, final product is developed. Various products or variations of same product are constructed in seperate batches with respect to priority relations of technology.